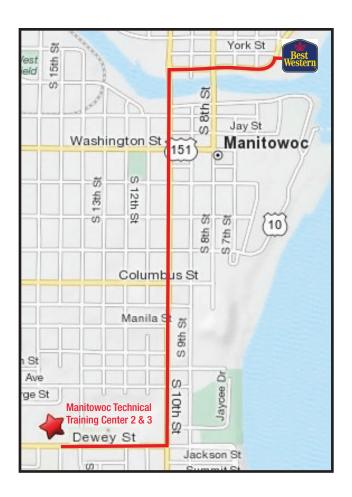

## Driving directions from Best Western to Manitowoc Technical Training Center 2 & 3

Turn left out of the Best Western parking lot onto Maritime Drive, continue to N. 10th Street - .4 mi.

Turn left on N. 10th Street and continue - 1.3 mi.

Turn right on Dewey Street - .3 mi.

Manitowoc Crane Care Training Facility (1424 Dewey Street) is on right immediately after The Fitness Store