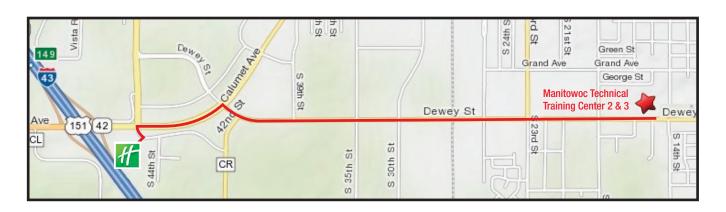

## Driving directions from the Holiday Inn to Manitowoc Technical Training Center 2 & 3

Turn left out of the main Holiday Inn parking lot onto the frontage road and merge to right lane immediately - 100 ft.

Turn right onto US151 N/Calumet Avenue - .5 mi.

Turn right onto Dewey Street - 1.7 mi.

Manitowoc Crane Care Training Facility (1424 Dewey Street) is on left